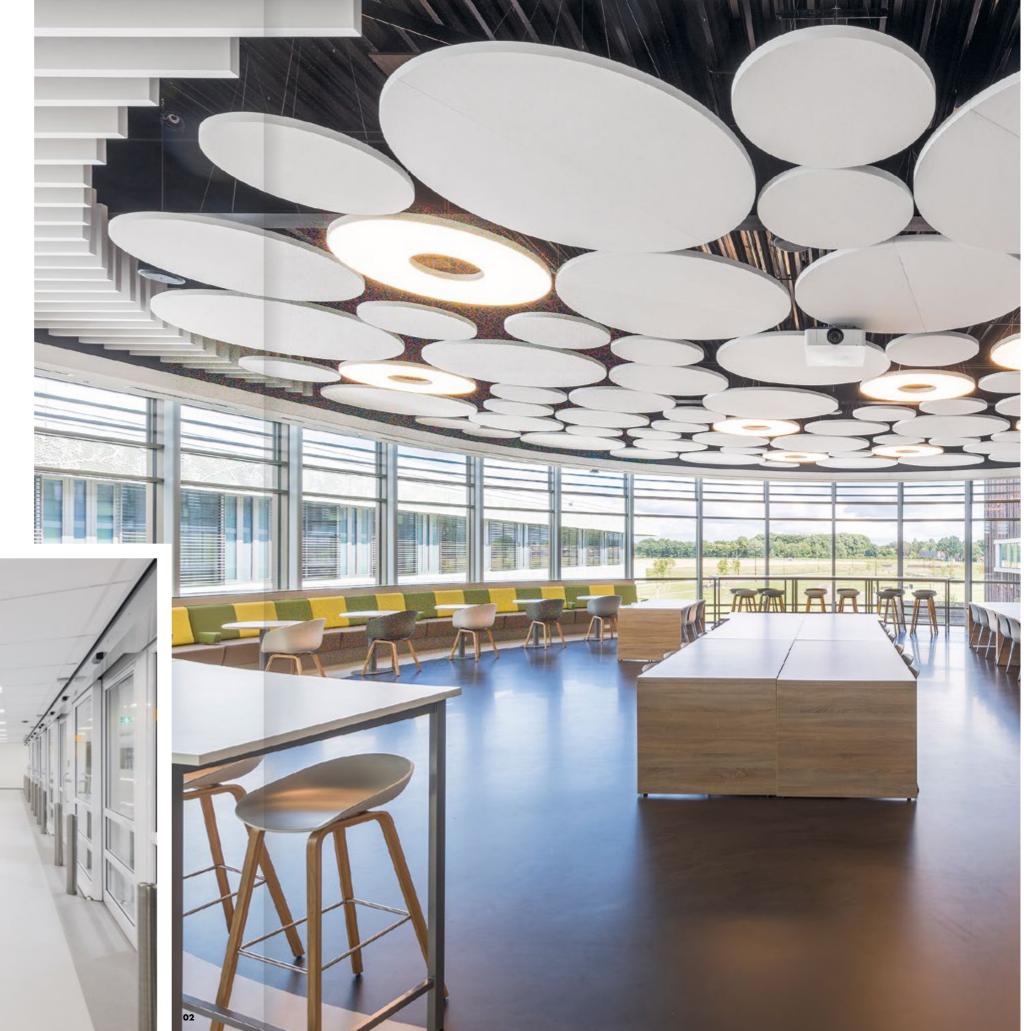

# **OZG HOSPITAL** The Netherlands

PRODUCT
MINERAL Sonic Element
MINERAL Baffle Element

ARCHITECT Leeuwenkamp Architecten

Ommelander Ziekenhuis Groningen

## PHOTOGRAPHER © Rob van Esch