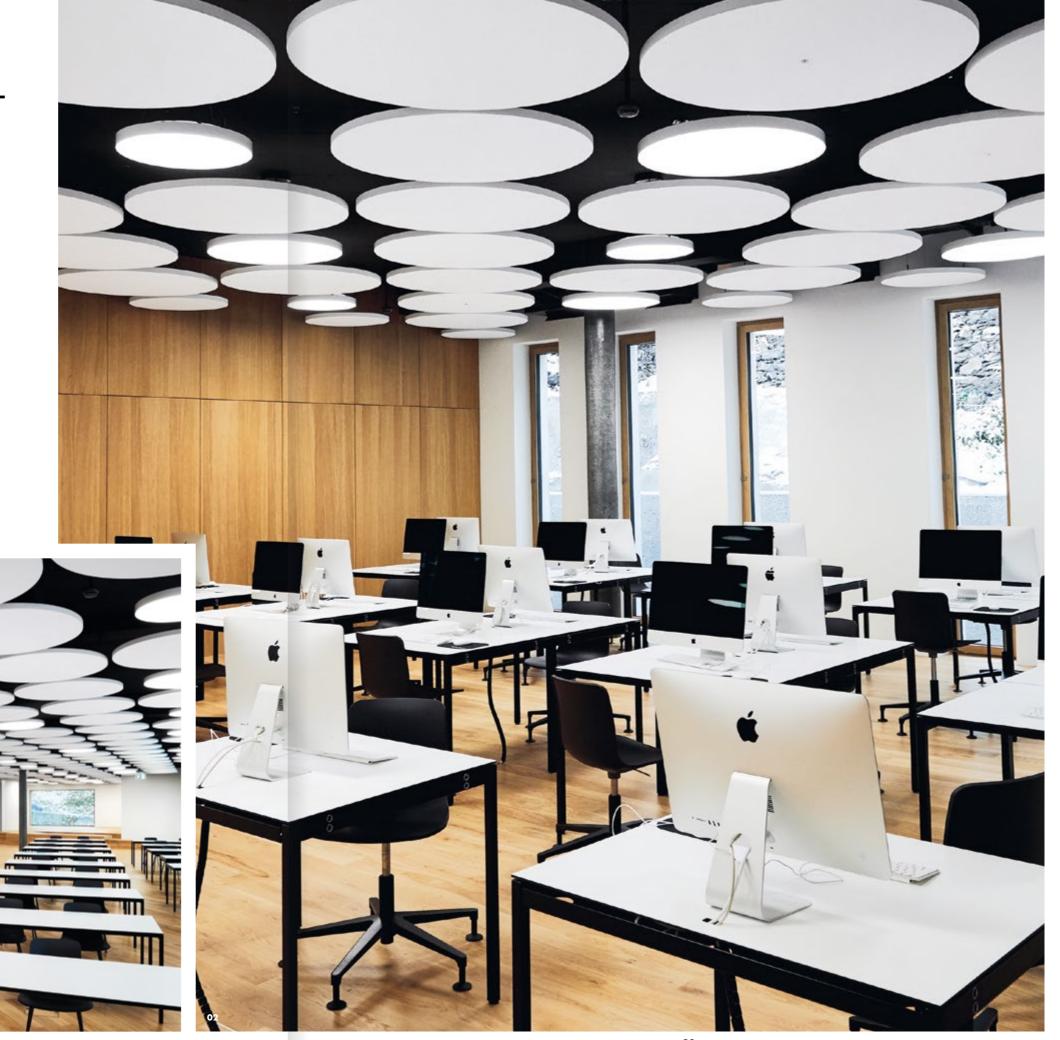

# BERUFSKOLLEG DIGILAB

# Germany

PRODUCT
MINERAL Baffle Element
MINERAL Sonic Line Arc
TOPIQ® Efficient Pro

### **ARCHITECT**

Plan Bee Architects, Paderborn

Hoexter County Administrative District Office

### **PHOTOGRAPHER**

© Matthias Groppe