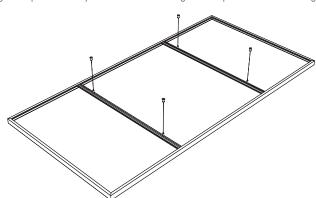

Floating Canopy Systems

MINERAL Sonic Line
(THERMATEX® Sonic Modern)
Individual

- MINERAL Sonic Line is a ceiling raft with an aluminium frame. The flexible suspension with fine, steel cables enables the height to be individually adjusted as required
- Available with a standard white laminate surface and can be customised in a variety of colours or bespoke printed motifs on request
- Aesthetically defines spaces in schools, offices leisure centres, retail spaces etc.

Ceiling rafts are delivered in one piece making them quick and easy to install. Flexible design and adjustable to various heights using steel cables.