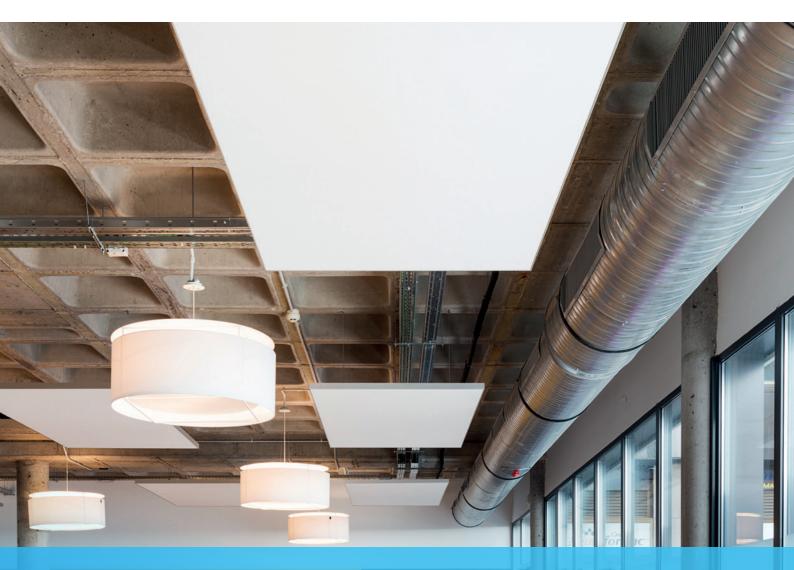

Floating Canopy Systems

MINERAL Sonic Line
(THERMATEX® Sonic Modern)
Individual

- MINERAL Sonic Line is a ceiling raft with an aluminium frame. The flexible suspension with fine, steel cables enables the height to be individually adjusted as required
- Available with a standard white laminate surface and can be customised in a variety of colours or bespoke printed motifs on request
- Aesthetically defines spaces in schools, offices leisure centres, retail spaces etc.

Ceiling rafts are delivered in one piece making them quick and easy to install. Flexible design and adjustable to various heights using steel cables.