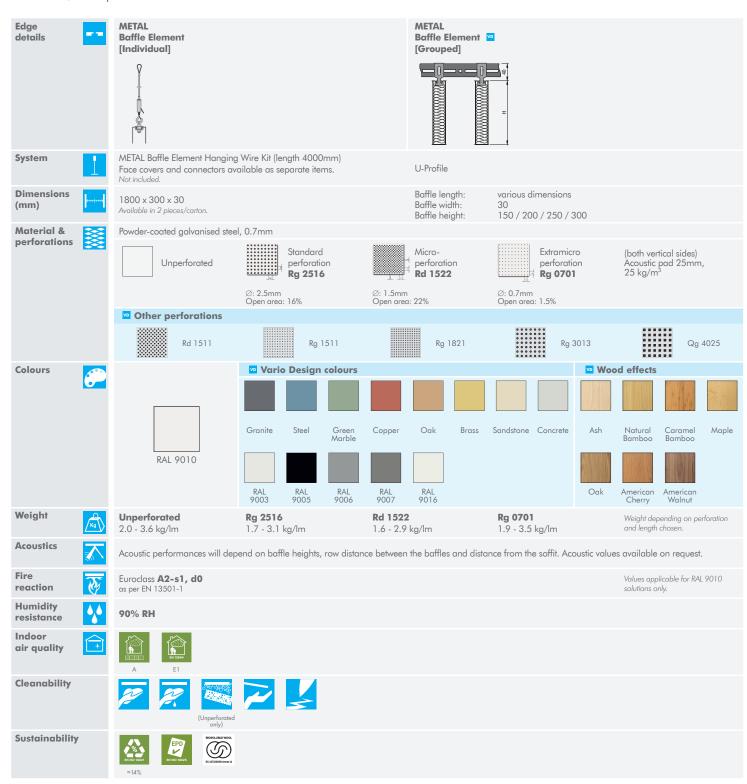

## METAL Baffle Element (METAL Baffle / V-P 500) Individual / Grouped

- **METAL Baffle Element** solutions are typically used in acoustically-challenged spaces airports, rail terminals, semi-exposed soffit buildings, offices, retail, leisure centres, etc.

- Fully configurable solution with variable baffles spacing.
  Different baffle height combinations and radial installations possible.

- Quick and easy to install with adjustable hanging wires (individual).

  Installed on a U-profile system for a perfect alignment and with optional face covers (grouped).

  Delivered with an acoustic pad fitted inside.
- Further dimensions and options available on request.
- Easy service integration into the ceiling space.

  Additional design options available as part of our Vario Design range.

knaufceilingsolutions.com