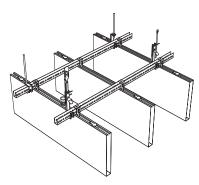

## METAL Baffle Element (METAL Baffle / V-P 500) Individual / Grouped

- **METAL Baffle Element** solutions are typically used in acoustically-challenged spaces airports, rail terminals, semi-exposed soffit buildings, offices, retail, leisure centres, etc.

- Fully configurable solution with variable baffles spacing.
  Different baffle height combinations and radial installations possible.

- Quick and easy to install with adjustable hanging wires (individual).

  Installed on a U-profile system for a perfect alignment and with optional face covers (grouped).

  Delivered with an acoustic pad fitted inside.
- Further dimensions and options available on request.
- Easy service integration into the ceiling space.