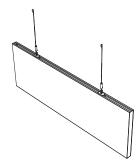

- Fully configurable solution with variable baffles spacing.
  Different baffle height combinations and radial installations possible.

- Quick and easy to install with adjustable hanging wires (individual).

  Installed on a U-profile system for a perfect alignment and with optional face covers (grouped).

  Delivered with an acoustic pad fitted inside.
- Further dimensions and options available on request.
- Easy service integration into the ceiling space.