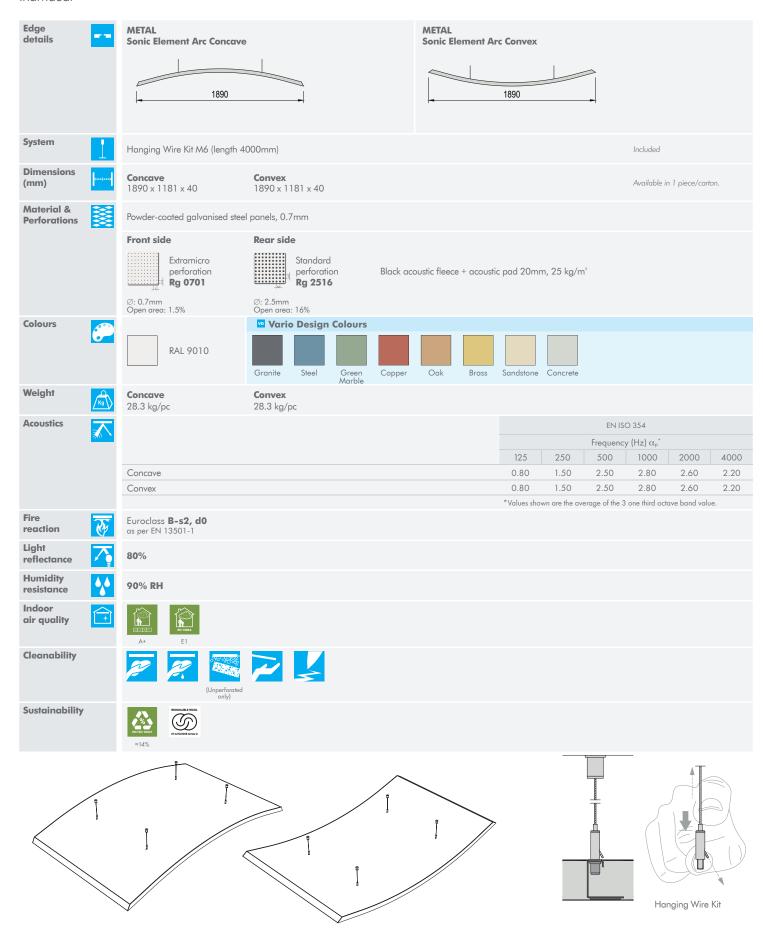

- METAL Sonic Element Arc is a range of floating solutions. Easily suspended from the building structure,

- they define spaces and help accentuate an area.

  With a 360° visibility, they provide focus and create ceiling sculptures while controlling sound reverberation. Define spaces without any visible frame or grid.

  Adjust to various heights and angles.

  An easy to install retrofit solution that can be used under an existing ceiling.

  Visible sides are extramicro perforated to offer a smooth appearance, while standard perforation on the rear side allows for better sound absorption.
- Ideal for showrooms, entrance halls, transport hubs, meeting rooms, retail and waiting areas.