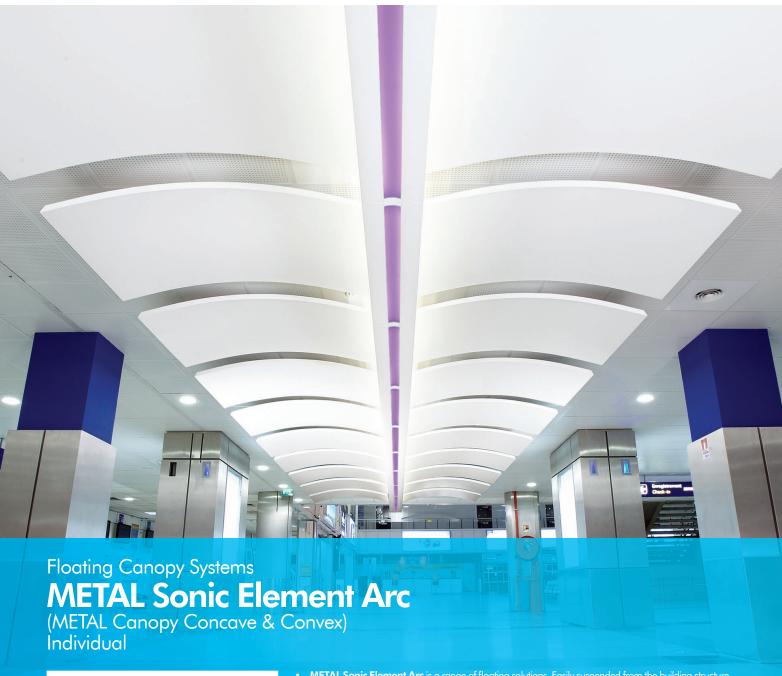

- METAL Sonic Element Arc is a range of floating solutions. Easily suspended from the building structure,

- they define spaces and help accentuate an area.

  With a 360° visibility, they provide focus and create ceiling sculptures while controlling sound reverberation. Define spaces without any visible frame or grid.

  Adjust to various heights and angles.

  An easy to install retrofit solution that can be used under an existing ceiling.

  Visible sides are extramicro perforated to offer a smooth appearance, while standard perforation on the rear side allows for better sound absorption.
- Ideal for showrooms, entrance halls, transport hubs, meeting rooms, retail and waiting areas.

## Floating Canopy Systems METAL Sonic Element Arc

Individual

[Previous page] METAL Sonic Element Arc, Concave (Nice Airport, France, © Grigori Rassinier)