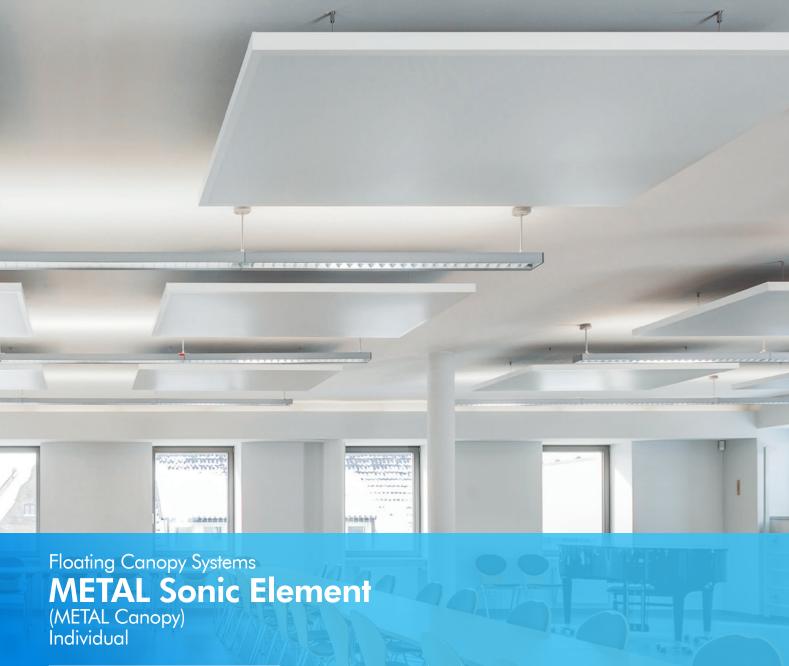

- METAL Sonic Element is a fully configurable metal canopy. It is suspended by an adjustable hanging wire kit and is quick and easy to install.

  Metal provides a high-value appearance.

  Fully configurable solution, available with different edge details (90°/50°/20x20mm edge).

## Floating Canopy Systems

## **METAL Sonic Element**

Individual

METAL Sonic Element, 50° edge

METAL Sonic Element, 20x20mm edge

Hanging Wire Kit

[Previous page] METAL Sonic Element, 90° edge (Community Room, Penzlin, Germany, © Bernd Gallandi)