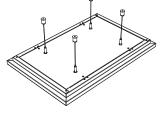

## **METAL Sonic Element**

Individual

METAL Sonic Element, 50° edge

METAL Sonic Element, 20x20mm edge

Hanging Wire Kit

[Previous page] METAL Sonic Element, 90° edge (Community Room, Penzlin, Germany, © Bernd Gallandi)