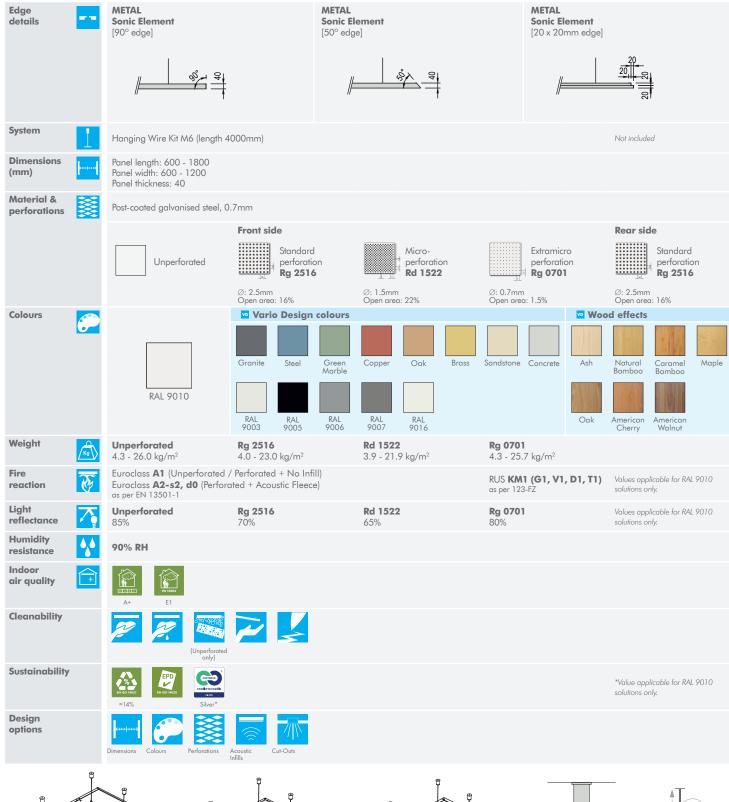

- METAL Sonic Element is a fully configurable metal canopy. It is suspended by an adjustable hanging wire kit and is quick and easy to install.

  Metal provides a high-value appearance.

  Fully configurable solution, available with different edge details (90°/50°/20x20mm edge).

  An optional rear cover with perforation and an acoustic pad allows for better sound absorption

- An easy to install retrofit solution that can be used under an existing ceiling.

  Can be installed as a wall absorber by using a wall hanging kit (see METAL Wallcoustic Element).
- Resistant and durable.
- Ideal for showrooms, entrance halls, transport hubs, meeting rooms, retail and waiting areas.