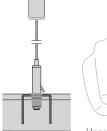

## **METAL Sonic Element**

Individual

METAL Sonic Element, 50° edge

METAL Sonic Element, 20x20mm edge

Hanging Wire Kit

[Previous page] METAL Sonic Element, 90° edge (Community Room, Penzlin, Germany, © Bernd Gallandi)