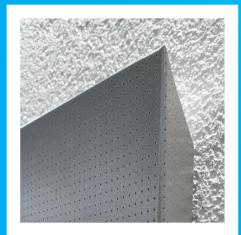

## METAL Wallcoustic Element (METAL Canopy Wall Absorber) Individual

- **METAL Wallcoustic Element** is a range of wall solutions that help structure and define spaces and accentuate an area. They provide a focus or create wall sculptures that help control sound reverberation
- Simple and fast installation by using a wall hanging kit.
- Durable, easy to clean and maintain.
- Fully configurable solution, available with different edge details (90°/50°/20x20mm edge). Optional with an acoustic pad allow for better sound absorption. The same product can be installed as a ceiling canopy (see METAL Sonic Element).