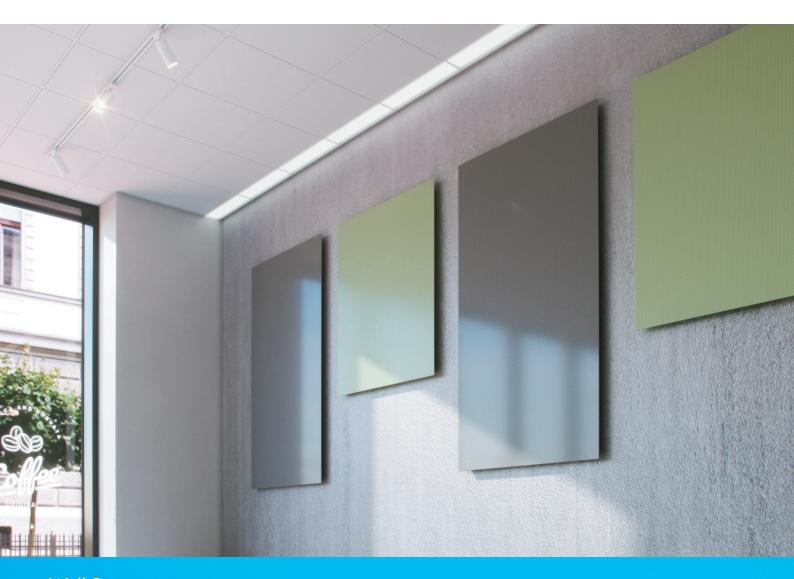

## METAL Wallcoustic Element (METAL Canopy Wall Absorber) Individual

- **METAL Wallcoustic Element** is a range of wall solutions that help structure and define spaces and accentuate an area. They provide a focus or create wall sculptures that help control sound reverberation
- Simple and fast installation by using a wall hanging kit.
- Durable, easy to clean and maintain.
- Fully configurable solution, available with different edge details (90°/50°/20x20mm edge). Optional with an acoustic pad allow for better sound absorption. The same product can be installed as a ceiling canopy (see METAL Sonic Element).

- The product can be installed upright or reclined.

  Additional design options available as part of our **Vario Design** range.

  Ideal for offices, meeting rooms, retail auditoriums, multi-purpose halls and cafeterias.

## **METAL Wallcoustic Element**

[Previous page] METAL Wallcoustic Element, 20 x 20mm edge, Rd 1522 / 90° edge, Rg 2516 / 50° edge, Rg 0701, RAL 9007 (© Knauf Ceiling Solutions)