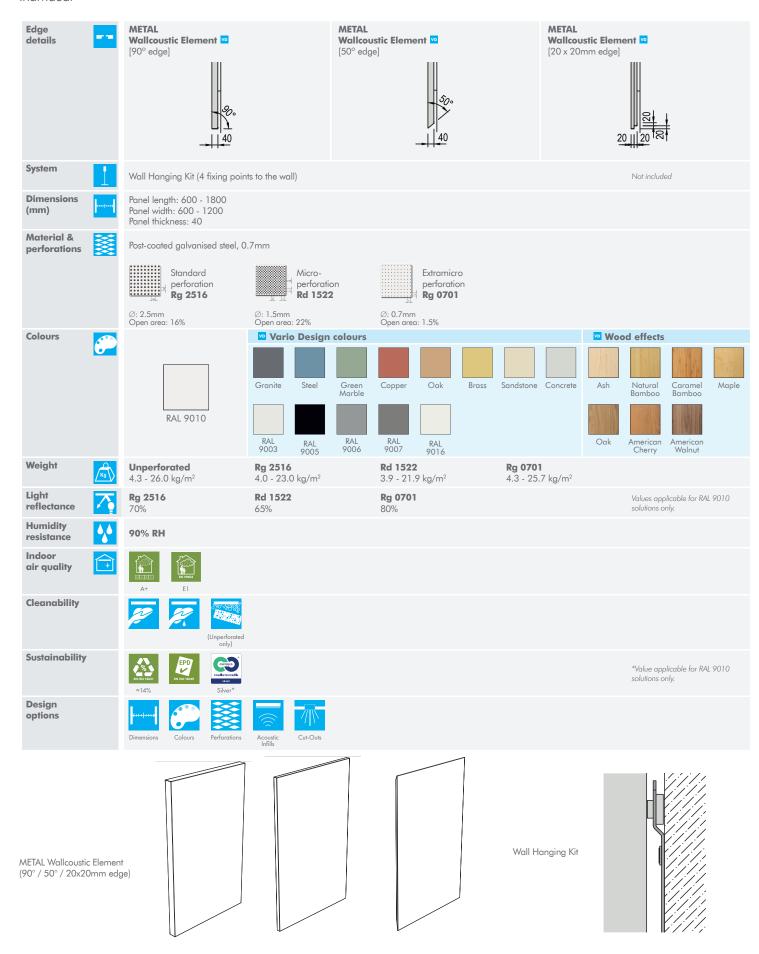

## METAL Wallcoustic Element (METAL Canopy Wall Absorber) Individual

- **METAL Wallcoustic Element** is a range of wall solutions that help structure and define spaces and accentuate an area. They provide a focus or create wall sculptures that help control sound reverberation
- Simple and fast installation by using a wall hanging kit.
- Durable, easy to clean and maintain.
- Fully configurable solution, available with different edge details (90°/50°/20x20mm edge). Optional with an acoustic pad allow for better sound absorption. The same product can be installed as a ceiling canopy (see METAL Sonic Element).

- The product can be installed upright or reclined.

  Additional design options available as part of our **Vario Design** range.

  Ideal for offices, meeting rooms, retail auditoriums, multi-purpose halls and cafeterias.